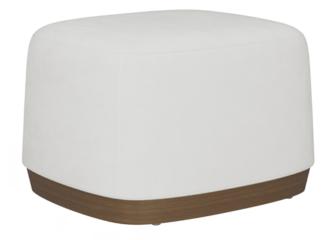

### Minori Ottoman

The Minori Ottoman is a fully upholstered ottoman featuring a beautiful double stitching detail around the top. The base of the Minori is uniquely tapered Kwalu Fusion material. The Minori Ottoman is also available as a Bench.

Model: MORIOTT1B0 28W 24D 18H

#### Features

Durable Finish Kwalu's proprietary finish doesn't have any of the drawbacks of wood. The finish is moisture impervious, easy to clean and maintenance-free.

Tapered Plinth BaseThe base of the MinoriBench and Ottomanis a unique taperedplinth design.