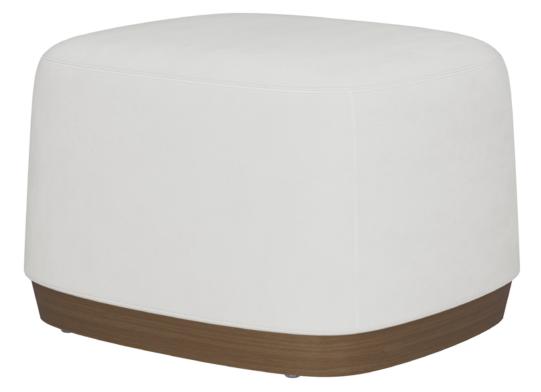

### Minori Ottoman

The Minori Ottoman is a fully upholstered ottoman featuring a beautiful double stitching detail around the top. The base of the Minori is uniquely tapered Kwalu Fusion material. The Minori Ottoman is also available as a Bench.

Model: MORIOTT1B0 28W 24D 18H

#### Features

Durable Finish Kwalu's proprietary finish doesn't have any of the drawbacks of wood. The finish is moisture impervious, easy to clean and maintenance-free.

Tapered Plinth BaseThe base of the MinoriBench and Ottomanis a unique taperedplinth design.